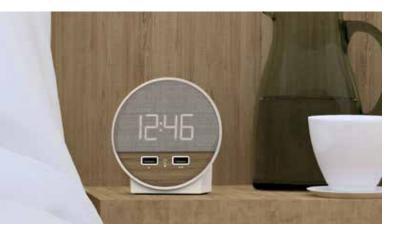

## Station W

Jetway™ NSW-BK

WarmWalnut™ NSW-WW

#### Charging

Qi Certified Fast 10W Wireless Charging 2X USB with a 2.4A Fast Charging plug

**Clock with Hotel Friendly Alarm** 

Single day alarm, Simple 2-step alarm set, Dimmable display with Lightsleeper™ option to turn display off, 1" Easy time read display, Qi certified 10W Fast charging with FOD (Foreign Object Detection), Auto-Day light savings, Internal rechargeable memory backup- no backup batteries to replace, Tamper-proof time settings, Tamperproof power disconnect, Security Tether, Simple time set