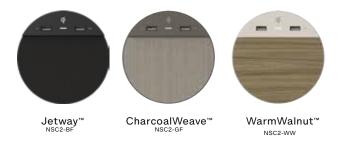

# Station **O**

WalnutWeave™ NSO-WFL

Jetway™ NSO-BK

CharcoalWeave™ NSO-WFD

#### Charging

2X USB with a 2.4A Fast Charging plug

**Clock with Hotel Friendly Alarm** 

Single day alarm, Simple 2-step alarm set, Dimmable display, Auto-Day light savings, Compact footprint, Internal rechargeable memory backup- no backup batteries to replace, Tamper-proof time settings, Tamper-proof power disconnect, Security Tether, Simple time set