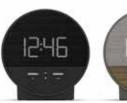

## **UV** Station<sup>™</sup>

# Clean & Charge

UV Station is a next generation nightstand amenity that uses the power of UV-C to sterilize remote controls, phones and other personal devices. The wireless Qi charging stand and front faceing dual USB ports keep guests' devices charged.

## **UV** Station<sup>™</sup>

Jetway™ NSUV-BK

WarmWalnut™ NSUV-WW

### **UV Santizing Chamber** Charging

Qi Certified Fast 10W Wireless Charging 2X USB with a 2.4A Fast Charging plug

**Hotel Friendly Clock** 

7X UV Bulbs with Quartz tray and reflective plated internal chamber for full 360° UV-C light exposure, Auto shut off, 5 minute cycle with timer display and beep.

Qi certified 10W Fast charging with FOD (Foreign Object Detection), Dimmable display with on/off option, .85" Easy read time display, Auto-Day light savings, Internal rechargeable memory backup- no backup batteries to replace, Tamper-proof time settings, Tamper-proof power disconnect, Security Tether, Simple time set