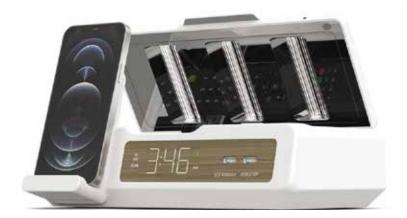

### *NONSTOP*<sup>™</sup>

## **UV** Station<sup>™</sup>

Jetway™ NSUV-BK

WarmWalnut™ NSUV-WW

### **UV Santizing Chamber** Charging

Qi Certified Fast 10W Wireless Charging 2X USB with a 2.4A Fast Charging plug

**Hotel Friendly Clock** 

7X UV Bulbs with Quartz tray and reflective plated internal chamber for full 360° UV-C light exposure, Auto shut off, 5 minute cycle with timer display and beep.

Qi certified 10W Fast charging with FOD (Foreign Object Detection), Dimmable display with on/off option, .85" Easy read time display, Auto-Day light savings, Internal rechargeable memory backup- no backup batteries to replace, Tamper-proof time settings, Tamper-proof power disconnect, Security Tether, Simple time set