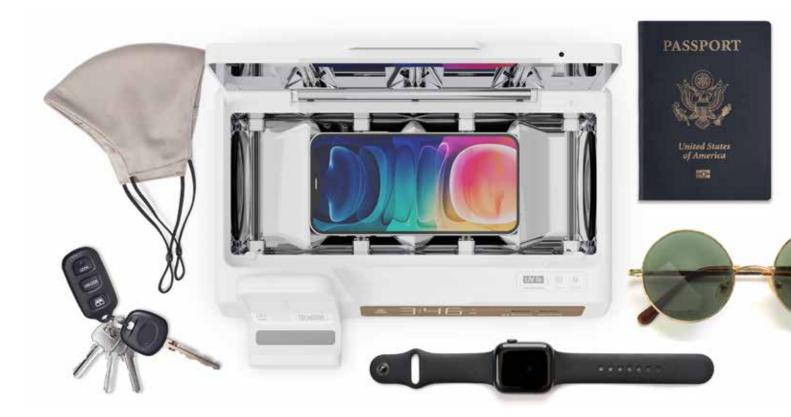

## **UV** Station<sup>™</sup>

# Clean & Charge

UV Station is a next generation nightstand amenity that uses the power of UV-C to sterilize remote controls, phones and other personal devices. The wireless Qi charging stand and front faceing dual USB ports keep guests' devices charged.

### Clean Remotes are Good for Everyone

Time Magazine found that the single dirtiest item in the hotel rooms was the remote, which delivered bacteria readings as high as 498 - 5 times the acceptable level.

**Phones and more** Mobile phones and other personal devices are believed to be conduits for the transfer of bacteria and viruses. UV Station solves this problem in a effective, safe and reliable way.

### **UV Santizing Chamber** Charging

Qi Certified Fast 10W Wireless Charging 2X USB with a 2.4A Fast Charging plug

**Hotel Friendly Clock** 

7X UV Bulbs with Quartz tray and reflective plated internal chamber for full 360° UV-C light exposure, Auto shut off, 5 minute cycle with timer display and beep.

Qi certified 10W Fast charging with FOD (Foreign Object Detection), Dimmable display with on/off option, .85" Easy read time display, Auto-Day light savings, Internal rechargeable memory backup- no backup batteries to replace, Tamper-proof time settings, Tamper-proof power disconnect, Security Tether, Simple time set