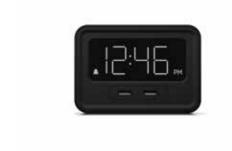

## Station W

Jetway™ NSW-BK

WarmWalnut™ NSW-WW

#### Charging

Qi Certified Fast 10W Wireless Charging 2X USB with a 2.4A Fast Charging plug

**Clock with Hotel Friendly Alarm** 

Single day alarm, Simple 2-step alarm set, Dimmable display with Lightsleeper™ option to turn display off, 1" Easy time read display, Qi certified 10W Fast charging with FOD (Foreign Object Detection), Auto-Day light savings, Internal rechargeable memory backup- no backup batteries to replace, Tamper-proof time settings, Tamperproof power disconnect, Security Tether, Simple time set