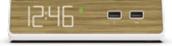

# Station **O**

WalnutWeave™ NSO-WFL

Jetway™ NSO-BK

CharcoalWeave™ NSO-WFD

#### Charging

2X USB with a 2.4A Fast Charging plug

**Clock with Hotel Friendly Alarm** 

Single day alarm, Simple 2-step alarm set, Dimmable display, Auto-Day light savings, Compact footprint, Internal rechargeable memory backup- no backup batteries to replace, Tamper-proof time settings, Tamper-proof power disconnect, Security Tether, Simple time set