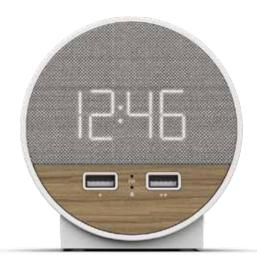

## **UV** Station<sup>™</sup>

# Clean & Charge

UV Station is a next generation nightstand amenity that uses the power of UV-C to sterilize remote controls, phones and other personal devices. The wireless Qi charging stand and front faceing dual USB ports keep guests' devices charged.

## **UV** Station<sup>™</sup>

Jetway™ NSUV-BK

WarmWalnut™ NSUV-WW

### **UV Santizing Chamber** Charging

Qi Certified Fast 10W Wireless Charging 2X USB with a 2.4A Fast Charging plug

**Hotel Friendly Clock** 

7X UV Bulbs with Quartz tray and reflective plated internal chamber for full 360° UV-C light exposure, Auto shut off, 5 minute cycle with timer display and beep.

Qi certified 10W Fast charging with FOD (Foreign Object Detection), Dimmable display with on/off option, .85" Easy read time display, Auto-Day light savings, Internal rechargeable memory backup- no backup batteries to replace, Tamper-proof time settings, Tamper-proof power disconnect, Security Tether, Simple time set