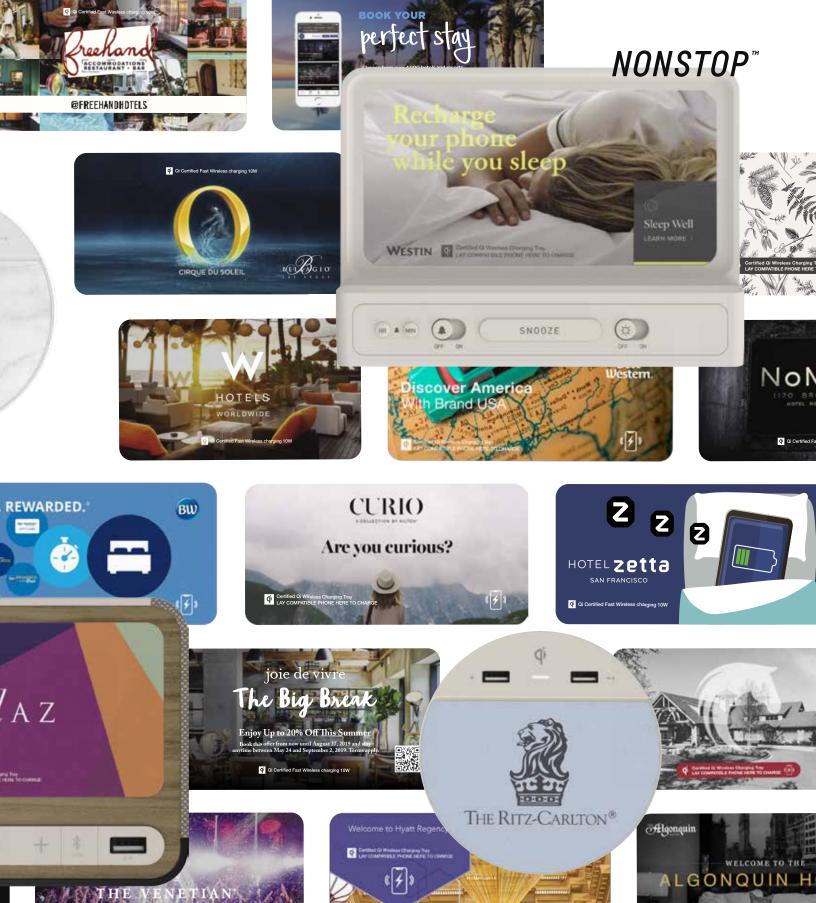

# MAKE IT YOURS

One of the first things guests look for in a room is a place to charge their phone on the nightstand. This high-traffic area makes it an ideal spot for in-room messaging and brand promotion. We make it easy for you to customize our products with printed tray cards. And if you're the kind of hotel that wants to craft every detail you can work with the Nonstop Design studio to create custom finishes, colors and designs that are as one-of-a-kind as your brand.

#### **Promote Your Brand**

Make your property memorable and increase repeat stays by featuring your brand and loyalty programs and promoting amenities. You can even update the cards seasonally for upcoming events and promotions.

#### **Generate On-Property ROI**

Increase revenue by promoting on-property restaurants, bar, shopping and spa in a high-visibility spot in the room.

#### **Increase Guest Engagement**

Drive guests to your mobile app and increase social media interaction with links and QR codes in a perfect spot right where guests have their phone in-hand.

#### **Complement Your Decor**

Tech products don't have to be boring black boxes. Feature your custom color palette, prints, patterns and artwork to extend your unique style onto the nightstand.

Station C with custom marble laminate