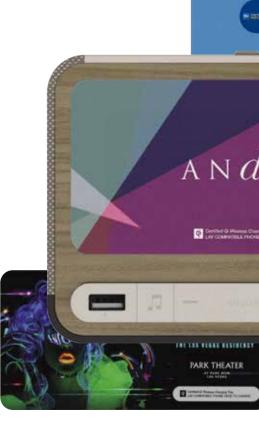

# MAKE IT YOURS

One of the first things guests look for in a room is a place to charge their phone on the nightstand. This high-traffic area makes it an ideal spot for in-room messaging and brand promotion. We make it easy for you to customize our products with printed tray cards. And if you're the kind of hotel that wants to craft every detail you can work with the Nonstop Design studio to create custom finishes, colors and designs that are as one-of-a-kind as your brand.

#### **Promote Your Brand**

Make your property memorable and increase repeat stays by featuring your brand and loyalty programs and promoting amenities. You can even update the cards seasonally for upcoming events and promotions.

#### **Complement Your Decor**

Tech products don't have to be boring black boxes. Feature your custom color palette, prints, patterns and artwork to extend your unique style onto the nightstand.

Station C with custom marble laminate