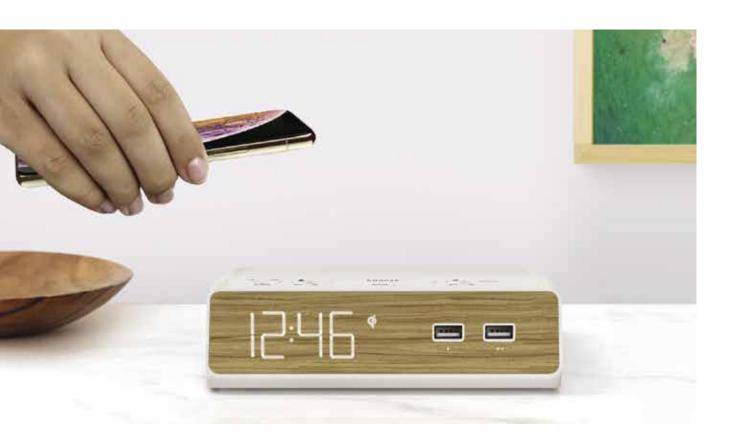

### Charging

Qi Certified Fast 10W Wireless Charging 2X USB with a 2.4A Fast Charging plug

**Bluetooth Speaker & Relaxation Sound Machine** 

**Clock with Hotel Friendly Alarm** 

Stereo neodymium tuned drivers, Stereo bluetooth, Standard Aux in 3.5mm jack, Qi certified 10W Fast charging with FOD (Foreign Object Detection), Single day alarm, Simple 2-step alarm set, Dimmable display, .85" Easy read time display, Day & date display, Dedicated alarm time display, Auto-Day light savings, Internal rechargeable memory backup- no backup batteries to replace, Tamperproof time settings, Tamper-proof power disconnect, Security Tether, Simple time set

#### Charging

Qi Certified Fast 10W Wireless Charging 2X USB with a 2.4A Fast Charging plug

**Clock with Hotel Friendly Alarm** 

Single day alarm, Simple 2-step alarm set, Dimmable display with Lightsleeper™ option to turn display off, 1" Easy time read display, Qi certified 10W Fast charging with FOD (Foreign Object Detection), Auto-Day light savings, Internal rechargeable memory backup- no backup batteries to replace, Tamper-proof time settings, Tamperproof power disconnect, Security Tether, Simple time set