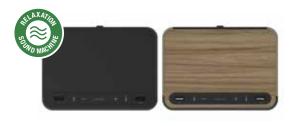

# Station **©**

#### Charging

Qi Certified Fast 10W Wireless Charging 2X USB with a 2.4A Fast Charging plug

Microsuction base keeps product in place, Woven fabric power cord, Qi certified 10W Fast charging with FOD (Foreign Object Detection), Tamper-proof power disconnect, Security Tether