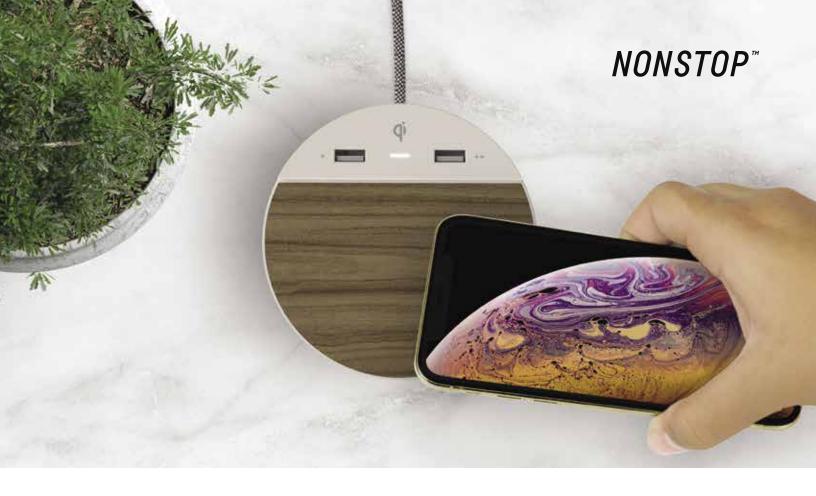

#### Charging

Qi Certified Fast 10W Wireless Charging 2X USB with a 2.4A Fast Charging plug

Microsuction base keeps product in place, Woven fabric power cord, Qi certified 10W Fast charging with FOD (Foreign Object Detection), Tamper-proof power disconnect, Security Tether