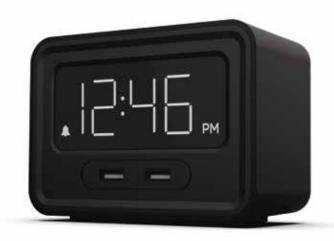

# Station A

Jetway™ NSA-BK

Walnut Sand™ NSA-WFB

### Charging

Qi Certified Fast 10W Wireless Charging 2X USB with a 2.4A Fast Charging plug

**Bluetooth Speaker & Relaxation Sound Machine** 

**Clock with Hotel Friendly Alarm** 

Stereo neodymium tuned drivers, Stereo bluetooth, Standard Aux in 3.5mm jack, Qi certified 10W Fast charging with FOD (Foreign Object Detection), Single day alarm, Simple 2-step alarm set, Dimmable display, .85" Easy read time display, Day & date display, Dedicated alarm time display, Auto-Day light savings, Internal rechargeable memory backup- no backup batteries to replace, Tamperproof time settings, Tamper-proof power disconnect, Security Tether, Simple time set