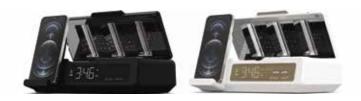

# Station A

Jetway™ NSA-BK

Walnut Sand™ NSA-WFB

### Charging

Qi Certified Fast 10W Wireless Charging 2X USB with a 2.4A Fast Charging plug

**Bluetooth Speaker & Relaxation Sound Machine** 

**Clock with Hotel Friendly Alarm** 

Stereo neodymium tuned drivers, Stereo bluetooth, Standard Aux in 3.5mm jack, Qi certified 10W Fast charging with FOD (Foreign Object Detection), Single day alarm, Simple 2-step alarm set, Dimmable display, .85" Easy read time display, Day & date display, Dedicated alarm time display, Auto-Day light savings, Internal rechargeable memory backup- no backup batteries to replace, Tamperproof time settings, Tamper-proof power disconnect, Security Tether, Simple time set