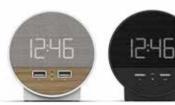

## **UV** Station<sup>™</sup>

# Clean & Charge

UV Station is a next generation nightstand amenity that uses the power of UV-C to sterilize remote controls, phones and other personal devices. The wireless Qi charging stand and front faceing dual USB ports keep guests' devices charged.

## **UV** Station<sup>™</sup>

Jetway™ NSUV-BK

WarmWalnut™ NSUV-WW

### **UV Santizing Chamber** Charging

Qi Certified Fast 10W Wireless Charging 2X USB with a 2.4A Fast Charging plug

**Hotel Friendly Clock** 

7X UV Bulbs with Quartz tray and reflective plated internal chamber for full 360° UV-C light exposure, Auto shut off, 5 minute cycle with timer display and beep.

Qi certified 10W Fast charging with FOD (Foreign Object Detection), Dimmable display with on/off option, .85" Easy read time display, Auto-Day light savings, Internal rechargeable memory backup- no backup batteries to replace, Tamper-proof time settings, Tamper-proof power disconnect, Security Tether, Simple time set