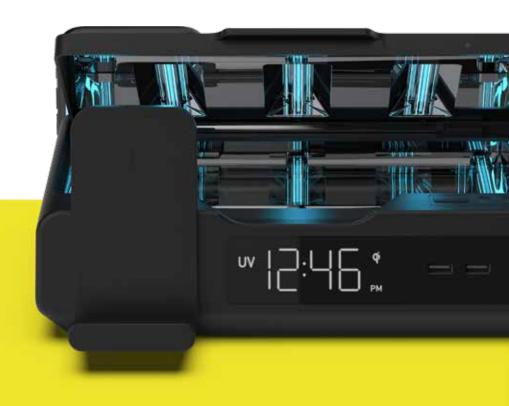

## **UV** Station<sup>™</sup>

# Clean & Charge

UV Station is a next generation nightstand amenity that uses the power of UV-C to sterilize remote controls, phones and other personal devices. The wireless Qi charging stand and front faceing dual USB ports keep guests' devices charged.

### **UV Santizing Chamber** Charging

Qi Certified Fast 10W Wireless Charging 2X USB with a 2.4A Fast Charging plug

**Hotel Friendly Clock** 

7X UV Bulbs with Quartz tray and reflective plated internal chamber for full 360° UV-C light exposure, Auto shut off, 5 minute cycle with timer display and beep.