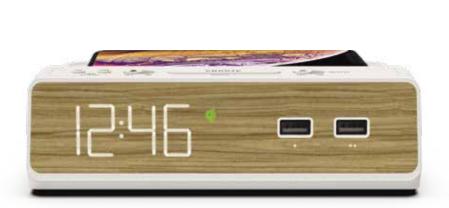

# Station A

Jetway™ NSA-BK

Walnut Sand™ NSA-WFB

### Charging

Qi Certified Fast 10W Wireless Charging 2X USB with a 2.4A Fast Charging plug

**Bluetooth Speaker & Relaxation Sound Machine** 

**Clock with Hotel Friendly Alarm** 

Stereo neodymium tuned drivers, Stereo bluetooth, Standard Aux in 3.5mm jack, Qi certified 10W Fast charging with FOD (Foreign Object Detection), Single day alarm, Simple 2-step alarm set, Dimmable display, .85" Easy read time display, Day & date display, Dedicated alarm time display, Auto-Day light savings, Internal rechargeable memory backup- no backup batteries to replace, Tamperproof time settings, Tamper-proof power disconnect, Security Tether, Simple time set