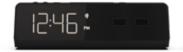

# Station A

Jetway™ NSA-BK

Walnut Sand™ NSA-WFB

### Charging

Qi Certified Fast 10W Wireless Charging 2X USB with a 2.4A Fast Charging plug

**Bluetooth Speaker & Relaxation Sound Machine** 

**Clock with Hotel Friendly Alarm** 

Stereo neodymium tuned drivers, Stereo bluetooth, Standard Aux in 3.5mm jack, Qi certified 10W Fast charging with FOD (Foreign Object Detection), Single day alarm, Simple 2-step alarm set, Dimmable display, .85" Easy read time display, Day & date display, Dedicated alarm time display, Auto-Day light savings, Internal rechargeable memory backup- no backup batteries to replace, Tamperproof time settings, Tamper-proof power disconnect, Security Tether, Simple time set