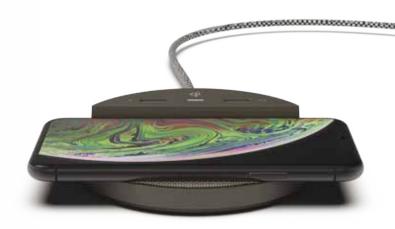

### **Guests First**

We designed our products from the ground up to delight today's guests who are focused on their mobile phones and portable devices. With Qi Fast Wireless Charging and Dual USB ports, they'll never go hunting for an outlet again. Plus friendly features like dimmable displays and Lightsleeper™ means they are sure to sleep well too.

# MAKE IT YOURS

One of the first things guests look for in a room is a place to charge their phone on the nightstand. This high-traffic area makes it an ideal spot for in-room messaging and brand promotion. We make it easy for you to customize our products with printed tray cards. And if you're the kind of hotel that wants to craft every detail you can work with the Nonstop Design studio to create custom finishes, colors and designs that are as one-of-a-kind as your brand.