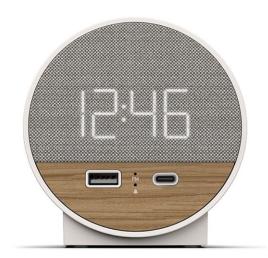

## Station **O**

WalnutWeave™ NSO2-WFL

Jetway™ NSO2-BK

CharcoalWeave™ NSO2-WFD

#### Charging

USB Type-C Charging Plug USB Standard Charging Plug

### **Clock with Hotel Friendly Alarm**

Single day alarm, Simple 2-step alarm set, Dimmable display, Auto-Day light savings, Compact footprint, Internal rechargeable memory backup no backup batteries to replace, Tamper-proof time settings, Tamper-proof power disconnect, Security Tether, Simple time set