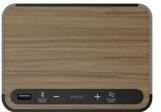

## Station A

Jetway™ NSA3-BK

Walnut Sand™ NSA3-WFB

### Charging

Qi Certified Fast 10W Wireless Charging USB-C 2.4A and USB-A Charging Plug

**Bluetooth Speaker & Relaxation Sound Machine** 

**Clock with Hotel Friendly Alarm** 

Stereo neodymium tuned drivers, Stereo bluetooth, Relaxation Sound machine (white noise, rain, ocean and forest night sounds), Qi certified 10W Fast charging with FOD (Foreign Object Detection), Single day alarm, Simple 2-step alarm set, Dimmable display, .85" Easy read time display, Day & date display, Dedicated alarm time display, Auto-Day light savings, Internal rechargeable memory backup- no backup batteries to replace, Tamper-proof time settings, Tamper-proof power disconnect, Security Tether, Simple time set