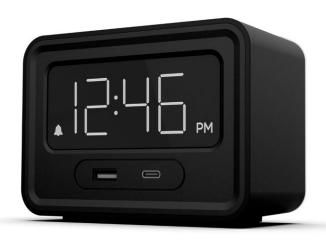

### Station **3**

Jetway™

### Charging

USB Type-C Charging Plug **USB Standard Charging Plug** 

### **Clock with Hotel Friendly Alarm**

Single day alarm, Simple 2-step alarm set, Dimmable display, Auto-Day light savings, Compact footprint, Internal rechargeable memory backup- no backup batteries to replace, Tamper-proof time settings, Tamper-proof power disconnect, Security Tether, Simple time set