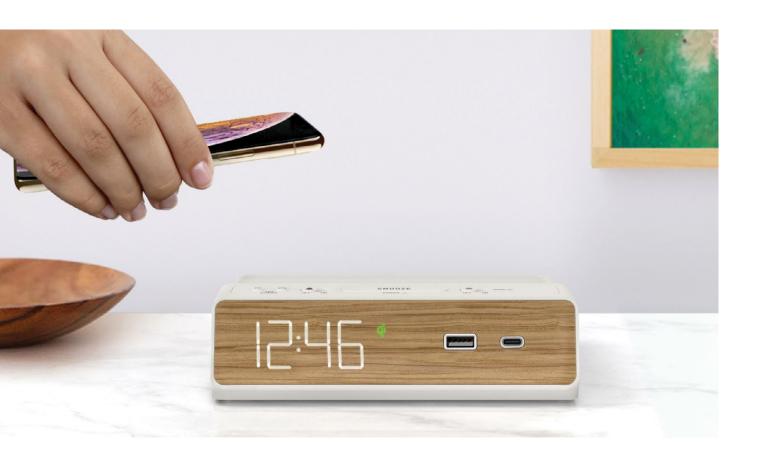

## Station A

Jetway™ NSA3-BK

Walnut Sand™ NSA3-WFB

### Charging

Qi Certified Fast 10W Wireless Charging USB-C 2.4A and USB-A Charging Plug

**Bluetooth Speaker & Relaxation Sound Machine** 

**Clock with Hotel Friendly Alarm** 

Stereo neodymium tuned drivers, Stereo bluetooth, Relaxation Sound machine (white noise, rain, ocean and forest night sounds), Qi certified 10W Fast charging with FOD (Foreign Object Detection), Single day alarm, Simple 2-step alarm set, Dimmable display, .85" Easy read time display, Day & date display, Dedicated alarm time display, Auto-Day light savings, Internal rechargeable memory backup- no backup batteries to replace, Tamper-proof time settings, Tamper-proof power disconnect, Security Tether, Simple time set