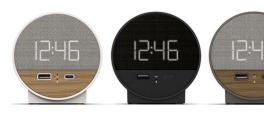

## Station **O**

WalnutWeave™ NSO2-WFL

Jetway™ NSO2-BK

CharcoalWeave™ NSO2-WFD

#### Charging

USB Type-C Charging Plug USB Standard Charging Plug

### **Clock with Hotel Friendly Alarm**

Single day alarm, Simple 2-step alarm set, Dimmable display, Auto-Day light savings, Compact footprint, Internal rechargeable memory backup no backup batteries to replace, Tamper-proof time settings, Tamper-proof power disconnect, Security Tether, Simple time set