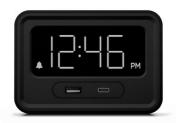

### **Clock with Hotel Friendly Alarm**

Single day alarm, Simple 2-step alarm set, Dimmable display, Auto-Day light savings, Compact footprint, Internal rechargeable memory backup no backup batteries to replace, Tamper-proof time settings, Tamper-proof power disconnect, Security Tether, Simple time set

### **Clock with Hotel Friendly Alarm**

Single day alarm, Simple 2-step alarm set, Dimmable display, Auto-Day light savings, Compact footprint, Internal rechargeable memory backup- no backup batteries to replace, Tamper-proof time settings, Tamper-proof power disconnect, Security Tether, Simple time set