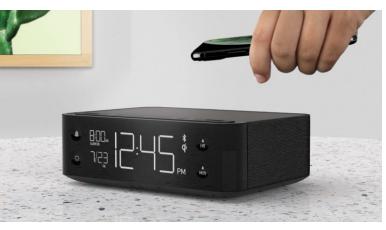

### Charging

Qi Certified Fast 10W Wireless Charging USB-C 2.4A and USB-A Charging Plug

**Bluetooth Speaker & Relaxation Sound Machine** 

**Clock with Hotel Friendly Alarm** 

Stereo neodymium tuned drivers, Stereo bluetooth, Relaxation Sound machine (white noise, rain, ocean and forest night sounds), Qi certified 10W Fast charging with FOD (Foreign Object Detection), Single day alarm, Simple 2-step alarm set, Dimmable display, .85" Easy read time display, Day & date display, Dedicated alarm time display, Auto-Day light savings, Internal rechargeable memory backup- no backup batteries to replace, Tamper-proof time settings, Tamper-proof power disconnect, Security Tether, Simple time set