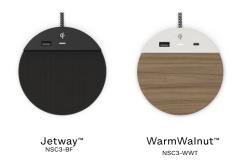

Plug USB Standard Charging Plug

### **Clock with Hotel Friendly Alarm**







Single day alarm, Simple 2-step alarm set, Dimmable display, Auto-Day light savings, Compact footprint, Internal rechargeable memory backup no backup batteries to replace, Tamper-proof time settings, Tamper-proof power disconnect, Security Tether, Simple time set

### **NONSTOP**™





### Station **3**



Jetway™

### Charging

USB Type-C Charging Plug **USB Standard Charging Plug** 

### **Clock with Hotel Friendly Alarm**







Single day alarm, Simple 2-step alarm set, Dimmable display, Auto-Day light savings, Compact footprint, Internal rechargeable memory backup- no backup batteries to replace, Tamper-proof time settings, Tamper-proof power disconnect, Security Tether, Simple time set

## Station **©**



#### Charging

Qi Certified Fast 10W Wireless charging USB Type-C Charging Plug **USB Standard Charging Plug** 



Microsuction base keeps product in place, Woven fabric power cord, Qi certified 10W Fast charging with FOD (Foreign Object Detection), Tamper-proof power disconnect, Security Tether



NONSTOP, INC. 10624 S. EASTERN AVE SUITE A-979 HENDERSON, NV 89052

WWW. NONSTOPPRODUCTS. COM















Meet Our New App