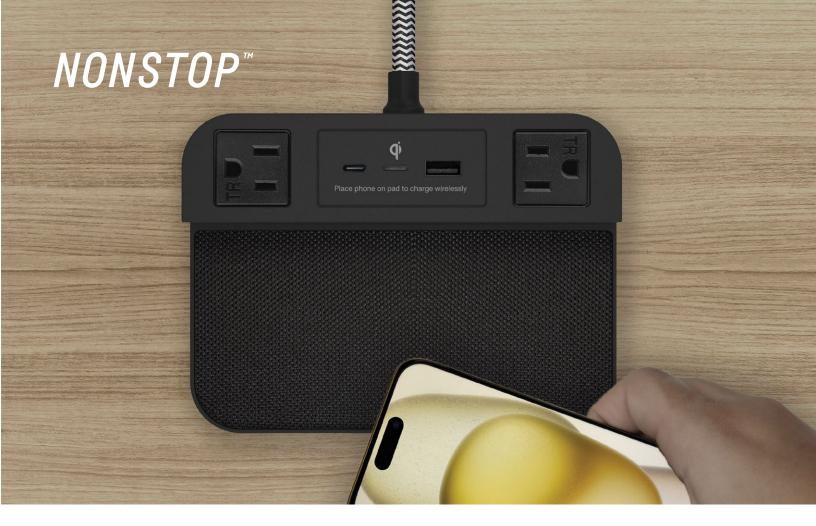

# Station P

USB

USB Type-C

Qi Wireless

2X AC Outlet

# The New Standard Charges it All

### **Powerful Features**

We designed Station P from the ground up to deliver convenient nightstand charging for guests' phones, laptops and mobile devices with the latest USB-C and Qi wireless charging standards adopted by Apple and Android devices making it a future proof investment for your rooms. Combined with universal USB charging and two traditional power sockets Station P is the most complete nightstand charging station available.

### Stays in Place

Micro-suction base holds Station P in place on the nightstand or desk without adhesive or screws– simply press it down to set in place.

When users are plugging in devices, Station P won't move around either. It stays put for hassle free one handed plugging and unplugging.

#### Fabric Bed

Fabric covered charging pad is soft surface for phones and complements room decor.

#### **Woven Cord**

Attractive fabric woven power cord exits nicely from the back and lays neatly in place.