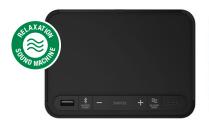

## Station A

Jetway™ NSA3-BK

Walnut Sand™ NSA3-WFB

### Charging

Qi Certified Fast 10W Wireless Charging USB-C 2.4A and USB-A Charging Plug

**Bluetooth Speaker & Relaxation Sound Machine** 

**Clock with Hotel Friendly Alarm** 

Stereo neodymium tuned drivers, Stereo bluetooth, Relaxation Sound machine (white noise, rain, ocean and forest night sounds), Qi certified 10W Fast charging with FOD (Foreign Object Detection), Single day alarm, Simple 2-step alarm set, Dimmable display, .85" Easy read time display, Day & date display, Dedicated alarm time display, Auto-Day light savings, Internal rechargeable memory backup- no backup batteries to replace, Tamper-proof time settings, Tamper-proof power disconnect, Security Tether, Simple time set