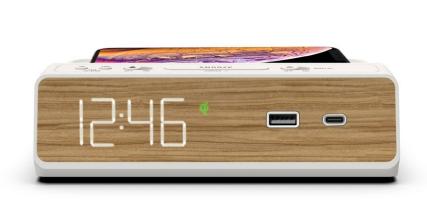

### Station W

Jetway™ NSW2-BK

WarmWalnut™ NSW2-WW

#### Charging

Qi Certified Fast 10W Wireless charging USB Type-C Charging Plug **USB Standard Charging Plug** 

#### **Clock with Hotel Friendly Alarm**

Single day alarm, Simple 2-step alarm set, Dimmable display with Lightsleeper™ option to turn display off, 1" Easy time read display, Qi certified 10W Fast charging with FOD (Foreign Object Detection), Auto-Day light savings, Internal rechargeable memory backup- no backup batteries to replace, Tamper-proof time settings, Tamperproof power disconnect, Security Tether, Simple time set