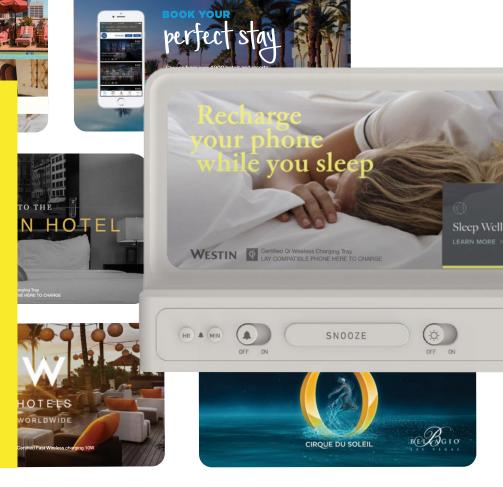

### **Guests First**

We designed our products from the ground up to delight today's guests who are focused on their mobile phones and portable devices. With Qi Fast Wireless Charging and Dual USB ports, they'll never go hunting for an outlet again. Plus friendly features like dimmable displays and Lightsleeper™ means they are sure to sleep well too.

### **Powerful Features**

We designed Station P from the ground up to deliver convenient nightstand charging for guests' phones, laptops and mobile devices with the latest USB-C and Qi wireless charging standards adopted by Apple and Android devices making it a future proof investment for your rooms. Combined with universal USB charging and two traditional power sockets Station P is the most complete nightstand charging station available.