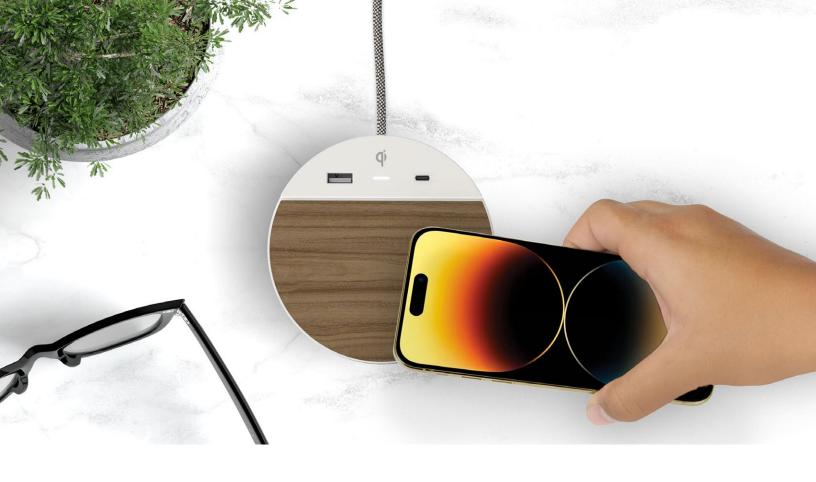

# Station P

USB

USB Type-C

Qi Wireless

2X AC Outlet

# The New Standard Charges it All

### **Powerful Features**

We designed Station P from the ground up to deliver convenient nightstand charging for guests' phones, laptops and mobile devices with the latest USB-C and Qi wireless charging standards adopted by Apple and Android devices making it a future proof investment for your rooms. Combined with universal USB charging and two traditional power sockets Station P is the most complete nightstand charging station available.

### Stays in Place

Micro-suction base holds Station P in place on the nightstand or desk without adhesive or screws– simply press it down to set in place.

When users are plugging in devices, Station P won't move around either. It stays put for hassle free one handed plugging and unplugging.

#### Fabric Bed

Fabric covered charging pad is soft surface for phones and complements room decor.

#### **Woven Cord**

Attractive fabric woven power cord exits nicely from the back and lays neatly in place.