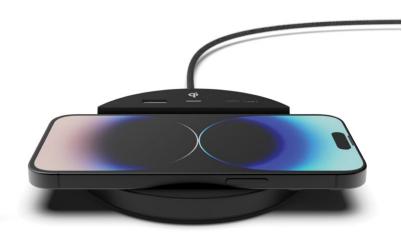

# Station P

USB

USB Type-C

Qi Wireless

2X AC Outlet

# The New Standard Charges it All

### **Powerful Features**

We designed Station P from the ground up to deliver convenient nightstand charging for guests' phones, laptops and mobile devices with the latest USB-C and Qi wireless charging standards adopted by Apple and Android devices making it a future proof investment for your rooms. Combined with universal USB charging and two traditional power sockets Station P is the most complete nightstand charging station available.

### Stays in Place

Micro-suction base holds Station P in place on the nightstand or desk without adhesive or screws– simply press it down to set in place.

When users are plugging in devices, Station P won't move around either. It stays put for hassle free one handed plugging and unplugging.

#### Fabric Bed

Fabric covered charging pad is soft surface for phones and complements room decor.

#### **Woven Cord**

Attractive fabric woven power cord exits nicely from the back and lays neatly in place.