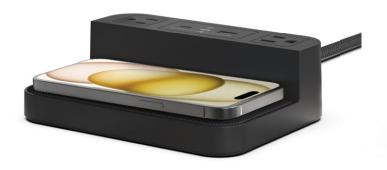

# Station P

USB

USB Type-C

Qi Wireless

2X AC Outlet

### **Powerful Features**

We designed Station P from the ground up to deliver convenient nightstand charging for guests' phones, laptops and mobile devices with the latest USB-C and Qi wireless charging standards adopted by Apple and Android devices making it a future proof investment for your rooms. Combined with universal USB charging and two traditional power sockets Station P is the most complete nightstand charging station available.

### Stays in Place

Micro-suction base holds Station P in place on the nightstand or desk without adhesive or screws– simply press it down to set in place.

When users are plugging in devices, Station P won't move around either. It stays put for hassle free one handed plugging and unplugging.

#### Fabric Bed

Fabric covered charging pad is soft surface for phones and complements room decor.

#### **Woven Cord**

Attractive fabric woven power cord exits nicely from the back and lays neatly in place.