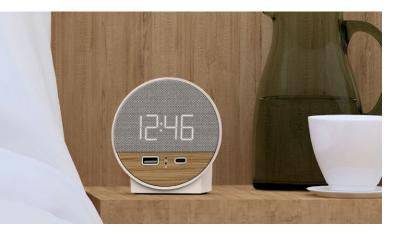

### Station W

Jetway™ NSW2-BK

WarmWalnut™ NSW2-WW

#### Charging

Qi Certified Fast 10W Wireless charging USB Type-C Charging Plug **USB Standard Charging Plug** 

#### **Clock with Hotel Friendly Alarm**

Single day alarm, Simple 2-step alarm set, Dimmable display with Lightsleeper™ option to turn display off, 1" Easy time read display, Qi certified 10W Fast charging with FOD (Foreign Object Detection), Auto-Day light savings, Internal rechargeable memory backup- no backup batteries to replace, Tamper-proof time settings, Tamperproof power disconnect, Security Tether, Simple time set