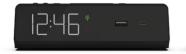

### Station **3**

Jetway™

### Charging

USB Type-C Charging Plug **USB Standard Charging Plug** 

### **Clock with Hotel Friendly Alarm**

Single day alarm, Simple 2-step alarm set, Dimmable display, Auto-Day light savings, Compact footprint, Internal rechargeable memory backup- no backup batteries to replace, Tamper-proof time settings, Tamper-proof power disconnect, Security Tether, Simple time set