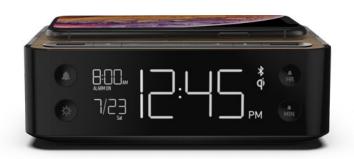

### Charging

Qi Certified Fast 10W Wireless Charging USB-C 2.4A and USB-A Charging Plug

**Bluetooth Speaker & Relaxation Sound Machine** 

**Clock with Hotel Friendly Alarm** 

Stereo neodymium tuned drivers, Stereo bluetooth, Relaxation Sound machine (white noise, rain, ocean and forest night sounds), Qi certified 10W Fast charging with FOD (Foreign Object Detection), Single day alarm, Simple 2-step alarm set, Dimmable display, .85" Easy read time display, Day & date display, Dedicated alarm time display, Auto-Day light savings, Internal rechargeable memory backup- no backup batteries to replace, Tamper-proof time settings, Tamper-proof power disconnect, Security Tether, Simple time set