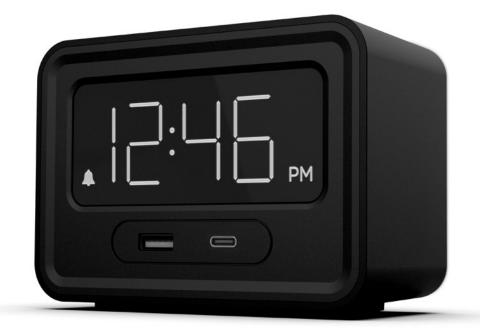

#### The Easiest Ever Alarm to Use

To set, simply press the dedicated alarm hour and minute buttons to set the wake up time— no special buttons to hold or "setting mode" with flashing display.

To turn on and off slide the color coded switch to turn the alarm on and off— green means on and red when off.

#### Size

Width 4.6" (117mm) Depth 2.4" (60mm) Height 3.0" (84mm)