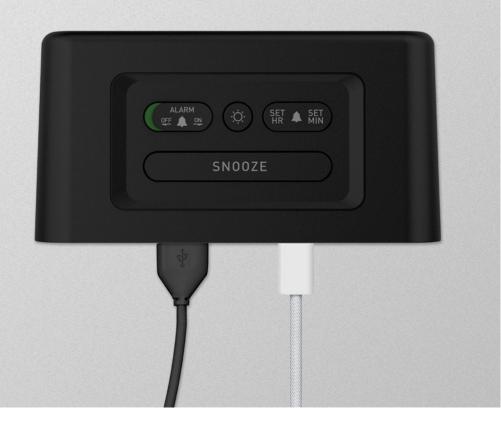

#### Charging

USB Type-C Charging 2A USB Charging 2A

#### Convenience

Simple set, Single use alarm Color Coded Alarm Slide Dimmable white LED display with custom clear 1" time digits

#### **Security**

Tamper-proof time settings Security Tether

**NONSTOP**<sup>™</sup>

#### The Easiest Ever Alarm to Use

To set, simply press the dedicated alarm hour and minute buttons to set the wake up time— no special buttons to hold or "setting mode" with flashing display.

To turn on and off slide the color coded switch to turn the alarm on and off— green means on and red when off.