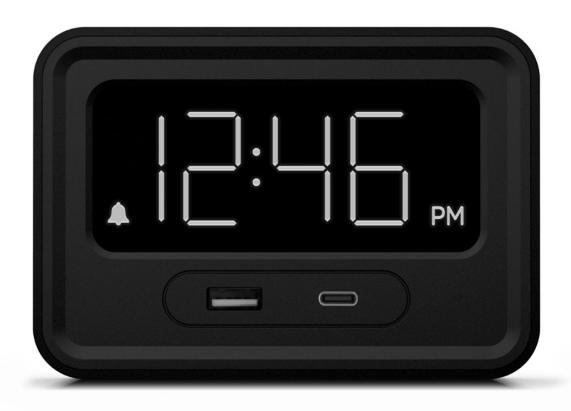

#### Convenience

Simple set, Single use alarm Color Coded Alarm Slide Dimmable white LED display with custom clear 1" time digits

#### **Security**

Tamper-proof time settings Security Tether

**NONSTOP**<sup>™</sup>

#### The Easiest Ever Alarm to Use

To set, simply press the dedicated alarm hour and minute buttons to set the wake up time— no special buttons to hold or "setting mode" with flashing display.

To turn on and off slide the color coded switch to turn the alarm on and off— green means on and red when off.