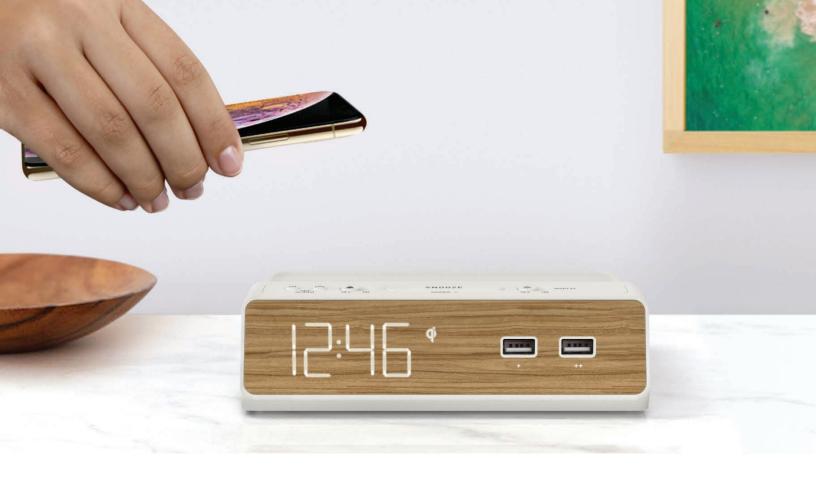

# Station W

Charge It All Wireless charging compatible with iPhone 8, iPhone X, iPhone XR, iPhone XS, iPhone XS Max, Samsung Galaxy S8, S9 and all Qi compatible phones. USB universal charging supports smart phones, iPad, Kindle, wireless headphones, digital cameras, portable gaming and other USB compatible devices.

#### Charging

Qi Fast Wireless charging 10W USB Fast charging 2X 2.4A + 1A

#### Security

Tamper-proof time settings Tamper-proof power disconnect **Security Tether** 

Qi Certified Fast Wireless charging 10W

**NONSTOP**™