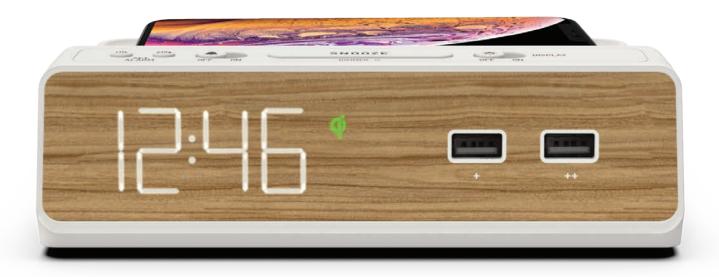

# Station W

Charge It All Wireless charging compatible with iPhone 8, iPhone X, iPhone XR, iPhone XS, iPhone XS Max, Samsung Galaxy S8, S9 and all Qi compatible phones. USB universal charging supports smart phones, iPad, Kindle, wireless headphones, digital cameras, portable gaming and other USB compatible devices.

#### Charging

Qi Fast Wireless charging 10W USB Fast charging 2X 2.4A + 1A

#### Convenience

Simple set, Single use alarm **Lightsleeper**<sup>™</sup> turns off display light Dimmable display 1" Time digits

#### Security

Tamper-proof time settings Tamper-proof power disconnect **Security Tether** 

Qi Certified Fast Wireless charging 10W

**NONSTOP**™